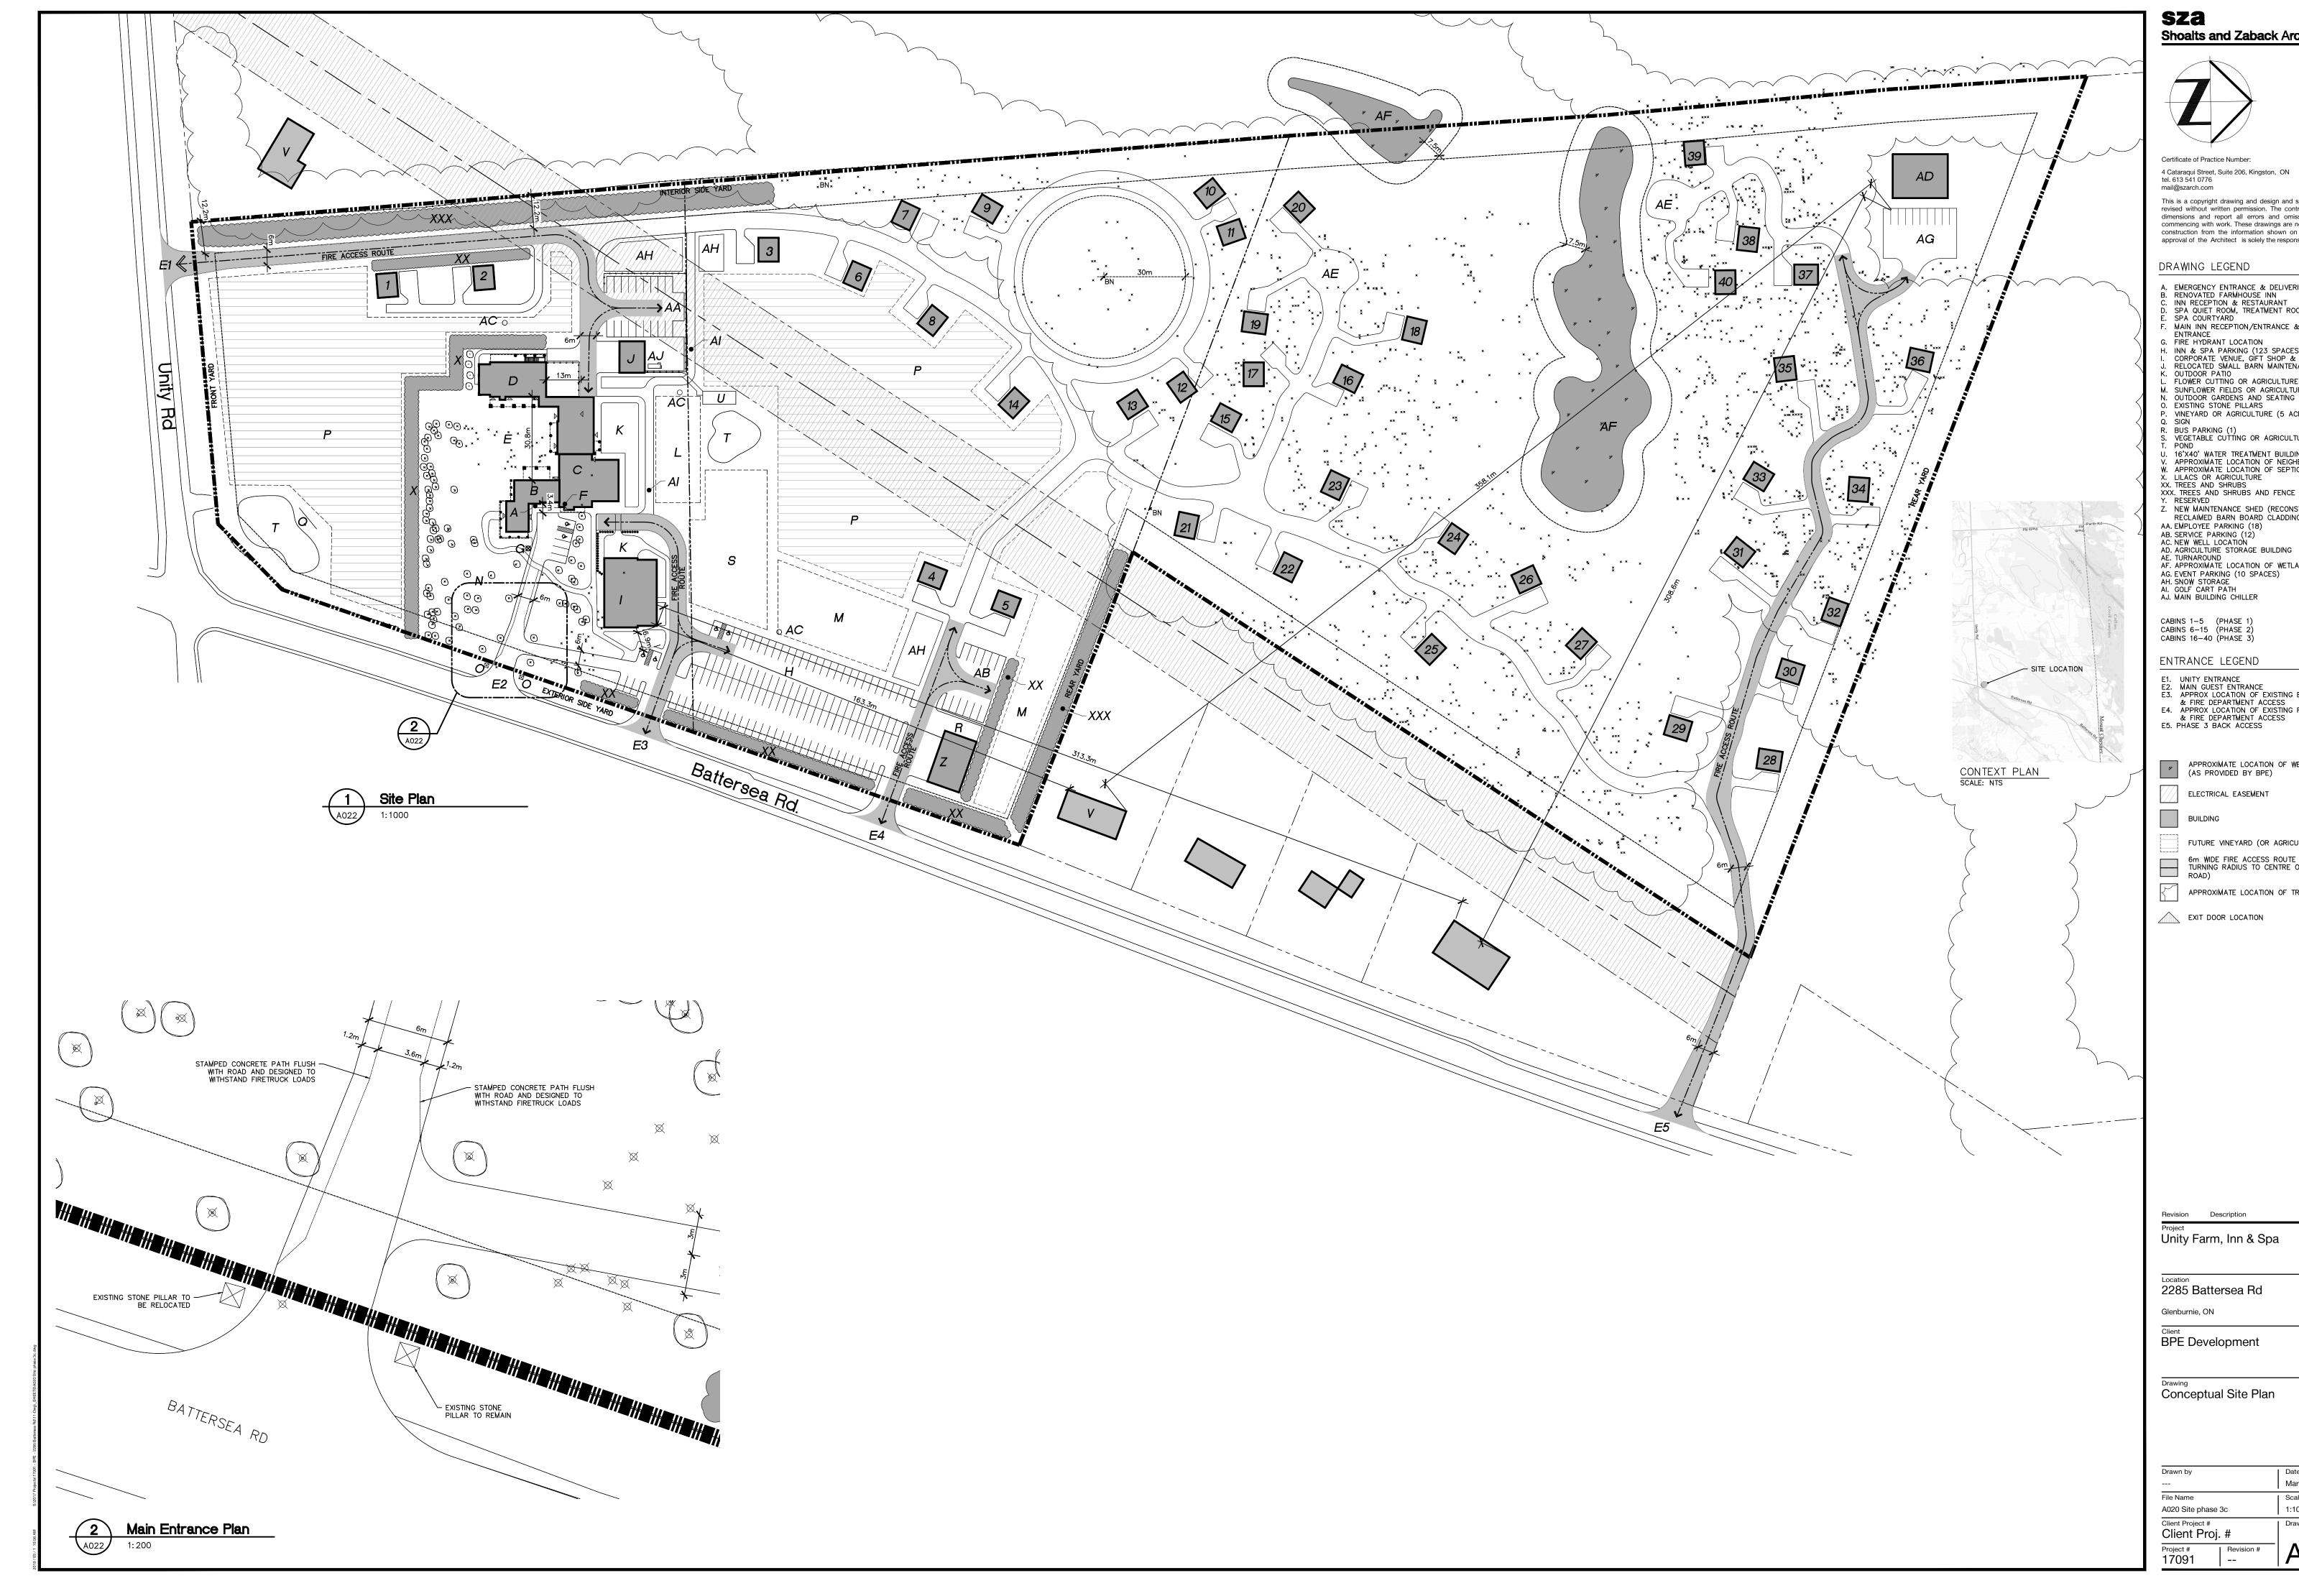

| RAW                | ING LEGEND                                                                |
|--------------------|---------------------------------------------------------------------------|
| . REN              | RGENCY ENTRANCE & DELIVERIES                                              |
|                    | RECEPTION & RESTAURANT<br>QUIET ROOM, TREATMENT ROOM & YOGA STUDIO        |
| . SPA              | COURTYARD<br>N INN RECEPTION/ENTRANCE & FIRE DEPARTMENT                   |
| ENI                | RANCE                                                                     |
| I. INN             | E HYDRANT LOCATION<br>& SPA PARKING (123 SPACES)                          |
| COR                | RPORATE VENUE, GIFT SHOP & SUITES<br>OCATED SMALL BARN MAINTENANCE SHED   |
|                    | DOOR PATIO                                                                |
| I. SUN             | WER CUTTING OR AGRICULTURE<br>IFLOWER FIELDS OR AGRICULTURE (1 ACRE)      |
|                    | DOOR GARDENS AND SEATING<br>STING STONE PILLARS                           |
| 2. VINE<br>2. SIGN | EYARD OR AGRICULTURE (5 ACRES)                                            |
| . BUS              | PARKING (1)                                                               |
| 5. VEG<br>7. PON   | ETABLE CUTTING OR AGRICULTURE                                             |
| J. 16'X            | (40' WATER TREATMENT BUILDING<br>PROXIMATE LOCATION OF NEIGHBOURING HOUSE |
| V. APP             | PROXIMATE LOCATION OF SEPTIC SYSTEM                                       |
| X. TRE             | CS OR AGRICULTURE<br>ES AND SHRUBS                                        |
| XX. TR<br>7. RES   | EES AND SHRUBS AND FENCE                                                  |
| . NE₩              | WAINTENANCE SHED (RECONSTRUCTED BARN WITH                                 |
|                    | CLAIMED BARN BOARD CLADDING)<br>PLOYEE PARKING (18)                       |
| B. SER             | VICE PARKING (12)<br>V WELL LOCATION                                      |
| D. AGR             | RICULTURE STORAGE BUILDING                                                |
| F. APP             | NAROUND<br>PROXIMATE LOCATION OF WETLAND                                  |
| G. EVE             | NT PARKING (10 SPACES)<br>W STORAGE                                       |
| I. GOL             | F CART PATH                                                               |
| NU. MAII           | N BUILDING CHILLER                                                        |
| ABINS              | 1–5 (PHASE 1)                                                             |
| ABINS              | 6–15 (PHASE 2)<br>16–40 (PHASE 3)                                         |
| ABINS              | 16-40 (PHASE 3)                                                           |
| NTR                | ANCE LEGEND                                                               |
|                    | NITY ENTRANCE<br>AIN GUEST ENTRANCE                                       |
| 3. AF              | PROX LOCATION OF EXISTING BARN ENTRANCE                                   |
|                    | FIRE DEPARTMENT ACCESS PPROX LOCATION OF EXISTING FIELD ENTRANCE          |
| &<br>5. PH/        | FIRE DEPARTMENT ACCESS<br>ASE 3 BACK ACCESS                               |
|                    |                                                                           |
|                    |                                                                           |
| - Y                | APPROXIMATE LOCATION OF WETLAND<br>(AS PROVIDED BY BPE)                   |
|                    | ELECTRICAL EASEMENT                                                       |
|                    | BUILDING                                                                  |
|                    | FUTURE VINEYARD (OR AGRICULTURE)                                          |
|                    |                                                                           |
|                    | 6m WIDE FIRE ACCESS ROUTE (12m<br>TURNING RADIUS TO CENTRE OF             |
|                    | ROAD)                                                                     |
|                    | APPROXIMATE LOCATION OF TREE LINE                                         |
| $\land$            | EXIT DOOR LOCATION                                                        |
|                    |                                                                           |
|                    |                                                                           |
|                    |                                                                           |
|                    |                                                                           |
|                    |                                                                           |
|                    |                                                                           |
|                    |                                                                           |
|                    |                                                                           |
|                    |                                                                           |
|                    |                                                                           |
|                    |                                                                           |
|                    |                                                                           |
|                    |                                                                           |
|                    |                                                                           |
|                    |                                                                           |
|                    |                                                                           |
|                    |                                                                           |
|                    |                                                                           |
|                    |                                                                           |

Date March 1, 2019 Scale 1:1000 Drawing Number

Date

A022